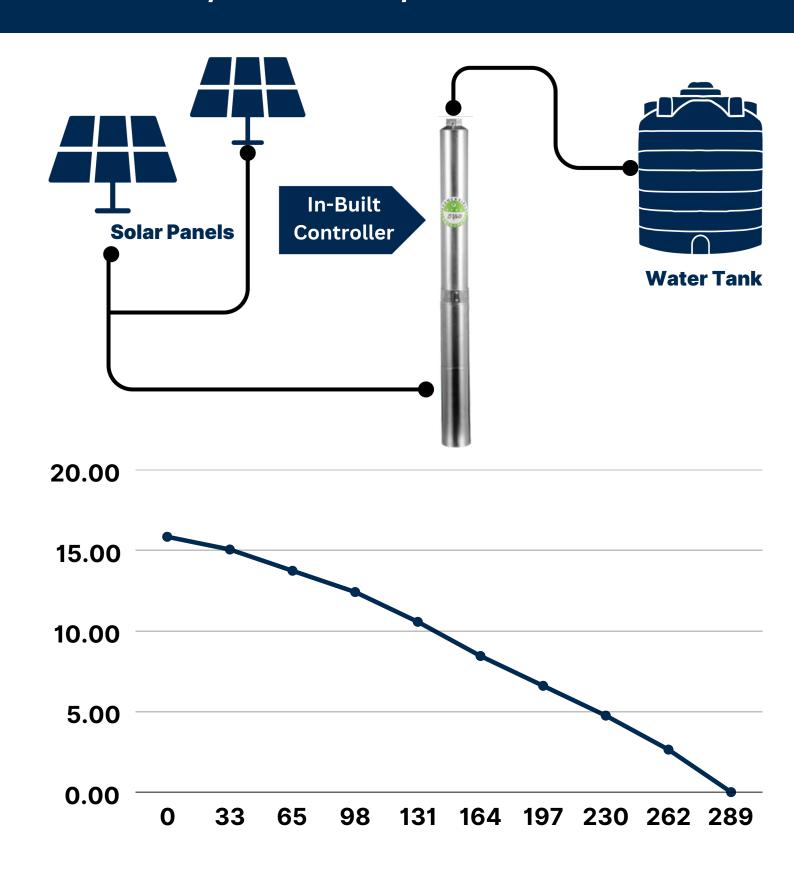

## 3SPN1-11P 127.6PSI Max 88M-3.6m3/h-96V-600W/0.8 HP

| m3/h | 3.6   | 3.4   | 3.1   | 2.8   | 2.4   | 1.9  | 1.5  | 1.1  | 0.6  | 0   |
|------|-------|-------|-------|-------|-------|------|------|------|------|-----|
| GPM  | 15.85 | 15.06 | 13.74 | 12.42 | 10.57 | 8.45 | 6.60 | 4.75 | 2.64 | 0   |
| H(F) | 0     | 33    | 65    | 98    | 131   | 164  | 197  | 230  | 262  | 289 |

## 3SPN1-11P 127.6PSI Max 88M-3.6m3/h-96V-600W/0.8 HP