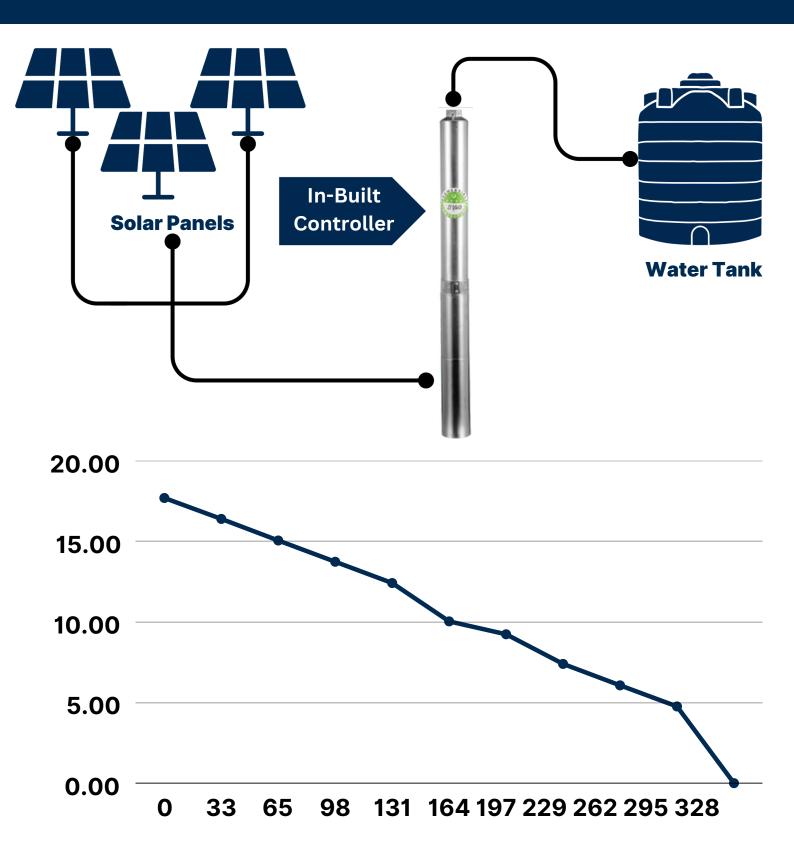

## 3SPN1-12P 145 PSI Max 100M-4.0m3/h-150V-1000W/ 1.34 HP

| m3/h | 4.0  | 3.7  | 3.4   | 2.8   | 2.3   | 2.1  | 1.7  | 1.4  | 1.1  | 0   |
|------|------|------|-------|-------|-------|------|------|------|------|-----|
| GPM  | 17.7 | 16.4 | 15.06 | 12.42 | 10.04 | 9.24 | 7.40 | 6.07 | 4.76 | 0   |
| H(F) | 0    | 33   | 65    | 131   | 164   | 197  | 229  | 262  | 295  | 328 |