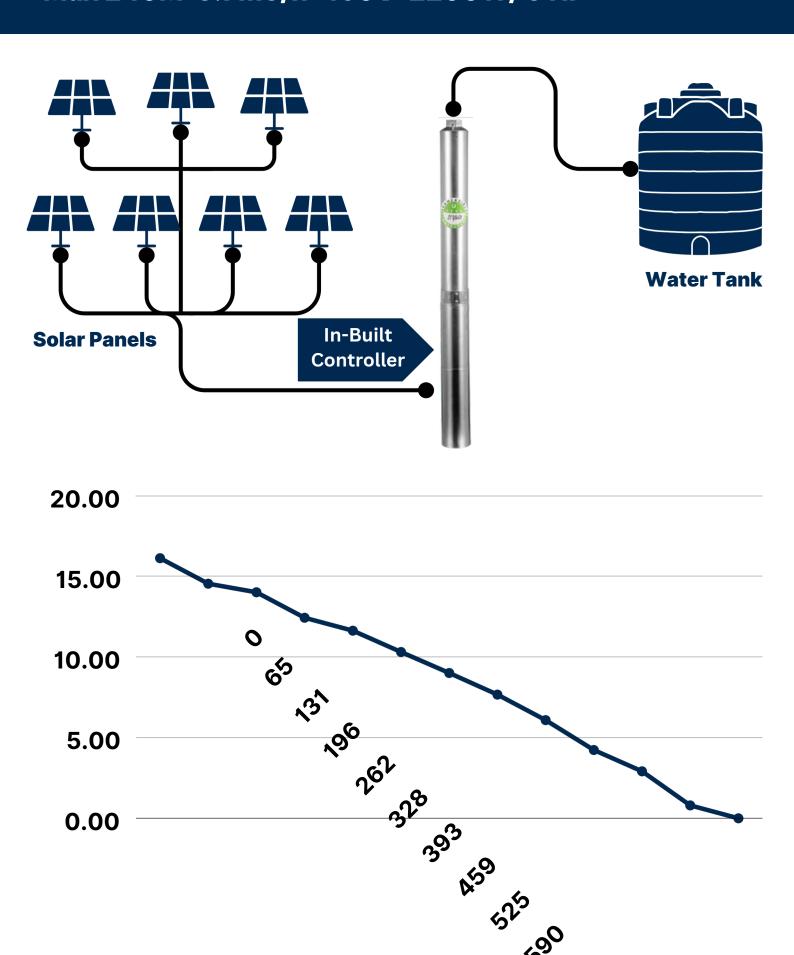

## 4SPN1-21P 348 PSI Max 240M-3.7m3/h-450V-2200W/ 3 HP

| m3/h | 3.7   | 3.3   | 2.6   | 2.1  | 1.7  | 1.4  | 0.9  | 0.7  | 0.2  | 0   |
|------|-------|-------|-------|------|------|------|------|------|------|-----|
| GРM  | 16.11 | 14.53 | 11.62 | 9.00 | 7.66 | 6.08 | 4.32 | 2.91 | 0.80 | 0   |
| H(F) | 0     | 65    | 262   | 393  | 459  | 525  | 590  | 656  | 721  | 787 |

## 4SPN1-21P 348 PSI Max 240M-3.7m3/h-450V-2200W/ 3 HP